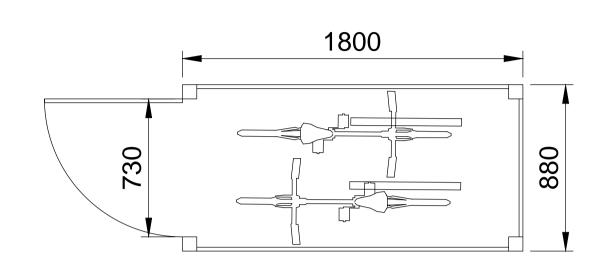

Site Plan
Scale 1:100

CYCLE STORE DETAILS

Scale 1:20

FLOOR MOUNTED WHEEL CLAMP

EXAMPLE SIMILAR STORE

The contractor is to check and verify all building and site dimensions, levels, and sewer invert levels at connection points before work starts.