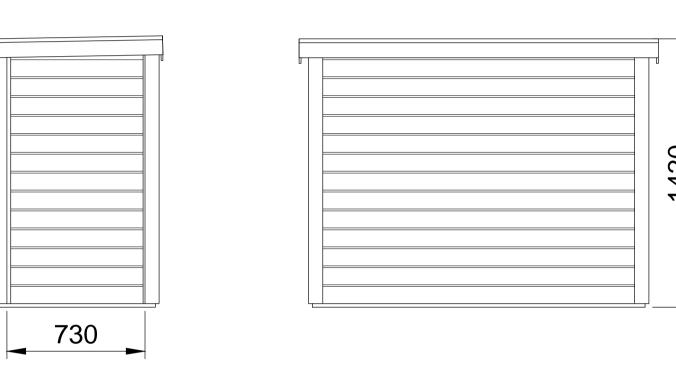

Site Plan
Scale 1:100

CYCLE STORE DETAILS

Scale 1:20

FLOOR MOUNTED WHEEL CLAMP

EXAMPLE SIMILAR STORE

The contractor is to check and verify all building and site dimensions, levels, and sewer invert levels at connection points before work starts.