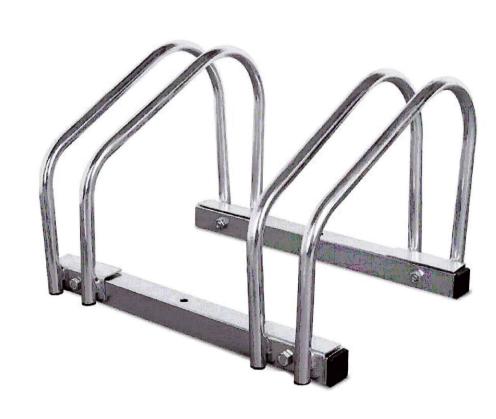

Site Plan
Scale 1:100

CYCLE STORE DETAILS

Scale 1:20

FLOOR MOUNTED WHEEL CLAMP

EXAMPLE SIMILAR STORE

The contractor is to check and verify all building and site dimensions, levels, and sewer invert levels at connection points before work starts.