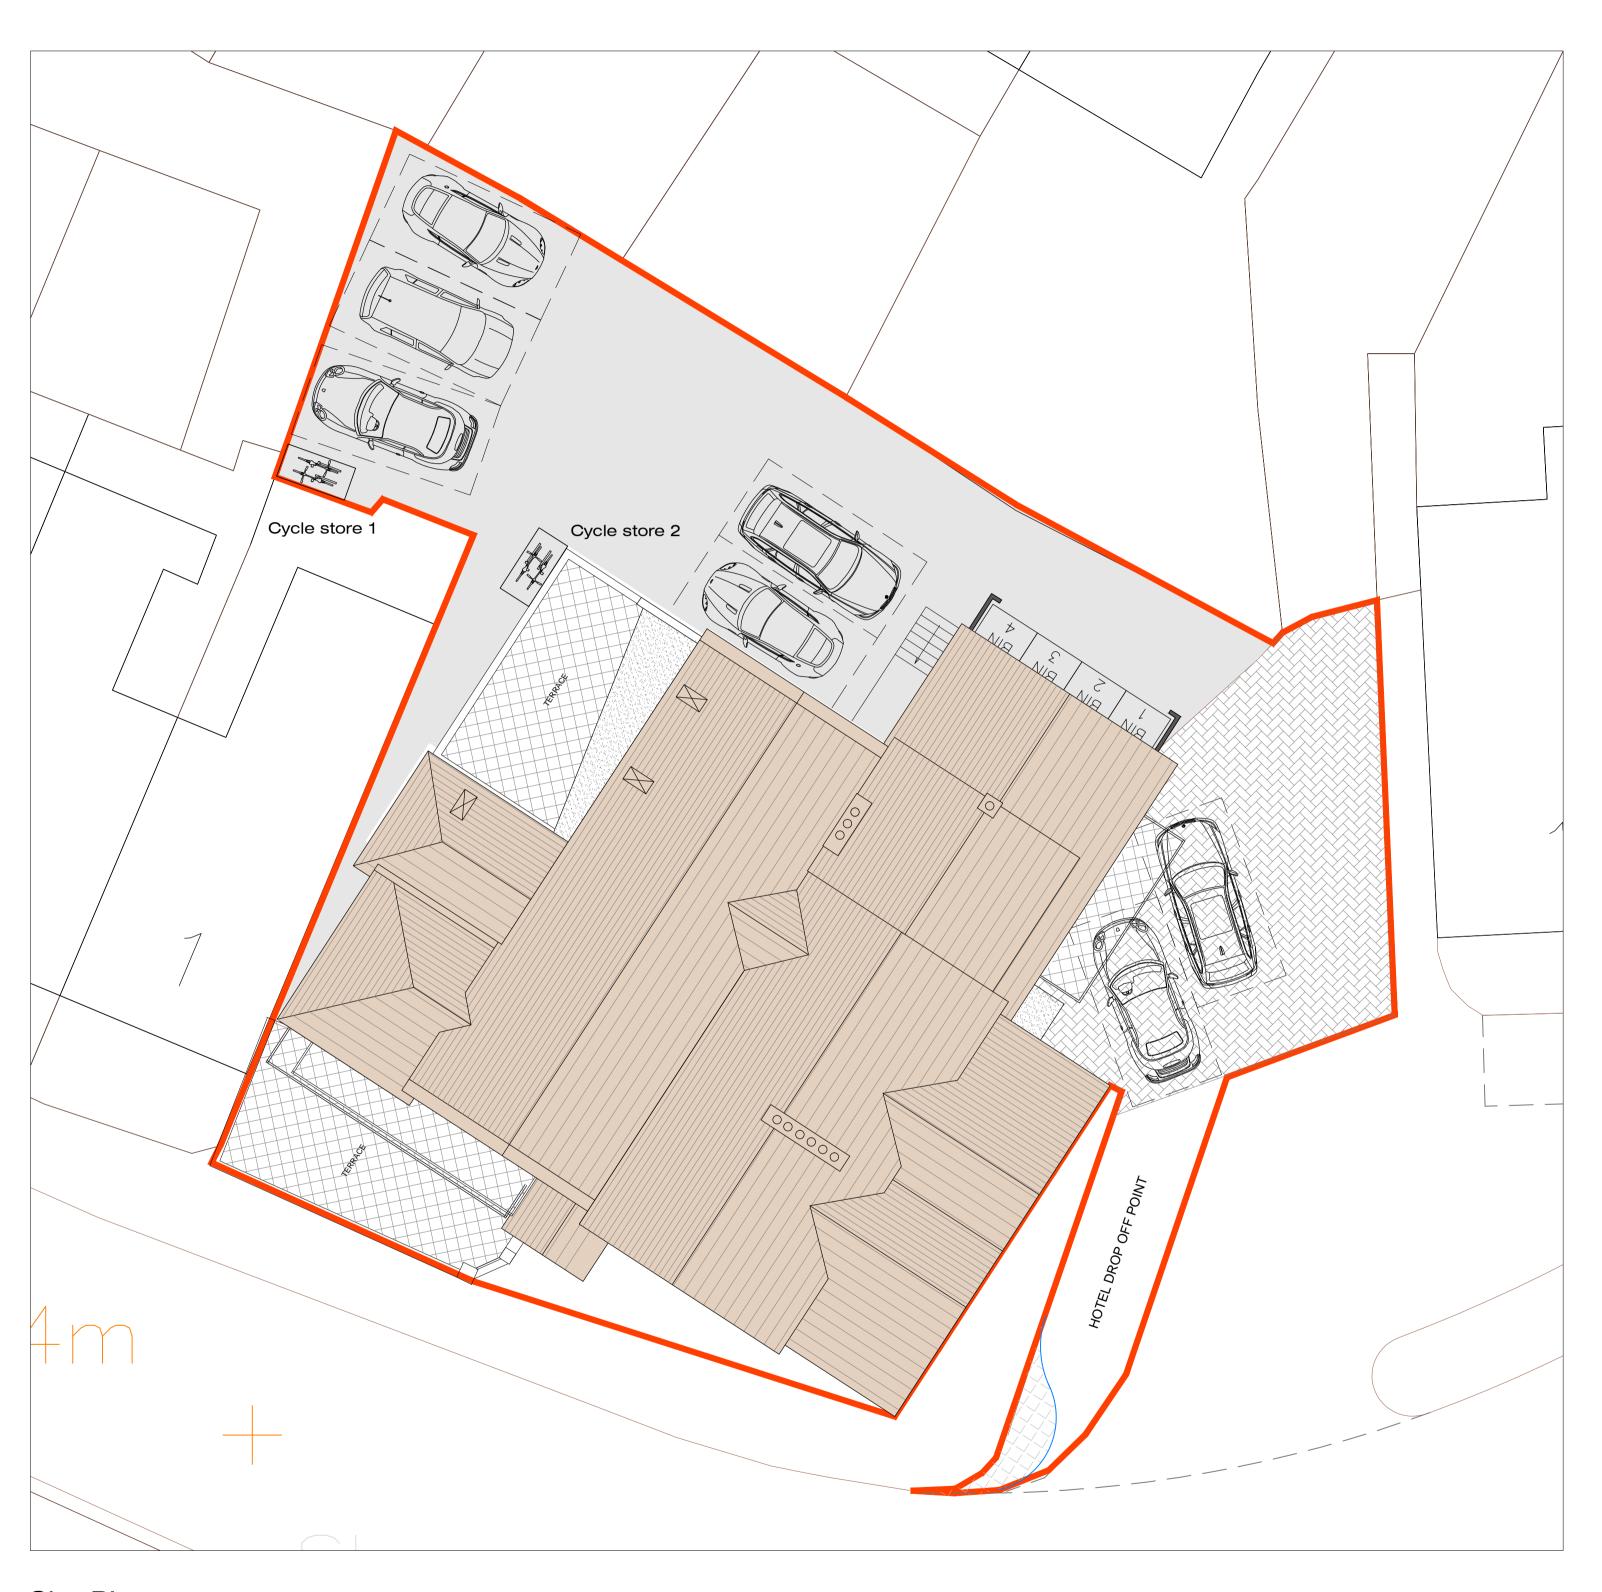

Site Plan
Scale 1:100

CYCLE STORE DETAILS

Scale 1:20

FLOOR MOUNTED WHEEL CLAMP

EXAMPLE SIMILAR STORE

The contractor is to check and verify all building and site dimensions, levels, and sewer invert levels at connection points before work starts.